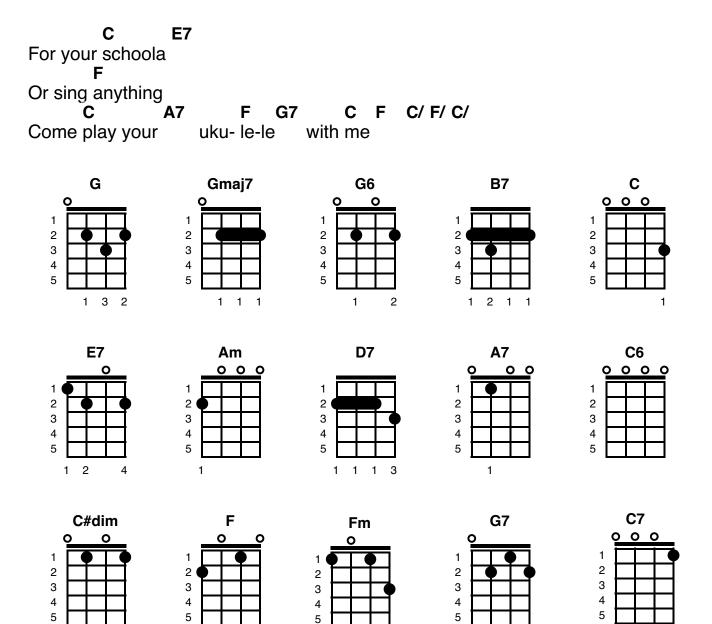

## Sit Right Down Tip Toe Medley REV 2.25.19

## **CUT TIME**

Intro: A7// D7// G//// X2

G Gmaj7 G6 Gmaj7 G

We're gonna sit right down and play our uku-le-les

B7 C E7 Am

And sing our favorite songs for you

**D7** 

We can strum it soft and slow

G E7

We'll play the songs we hope you know

Δ7

A little western doesn't matter

**D7** 

Or camp songs if you'd rather

G Gmaj7 G6 Gmaj7 G

We're gonna play some songs that you can sing a-long to

And harmonize the way you do

C C6 C#dim G F E7

We're gonna sit right down and play our uku- le-ee les

A7 D7 G Am G G7////

And sing some Tiny Tim for you

C A7 F

Tip toe to the window

G7 C E7

By the window

F Fm

That is where I'll be

C A7 F G7 C//// G7////

Come tip toe through the tulips with me

C A7 F G7 C E7

Tip toe from your pillow to the shadow

F Fm

Of a willow tree

C A7 F G7 C//// C7////

And play your uku-lele with me

F G6 A7

Strumming and humming along

B7 G G7/////

Join us, in singing this song

tacet C A7 F G7

And you can hula, sing boola boola

2 4

2

2

2 1 4